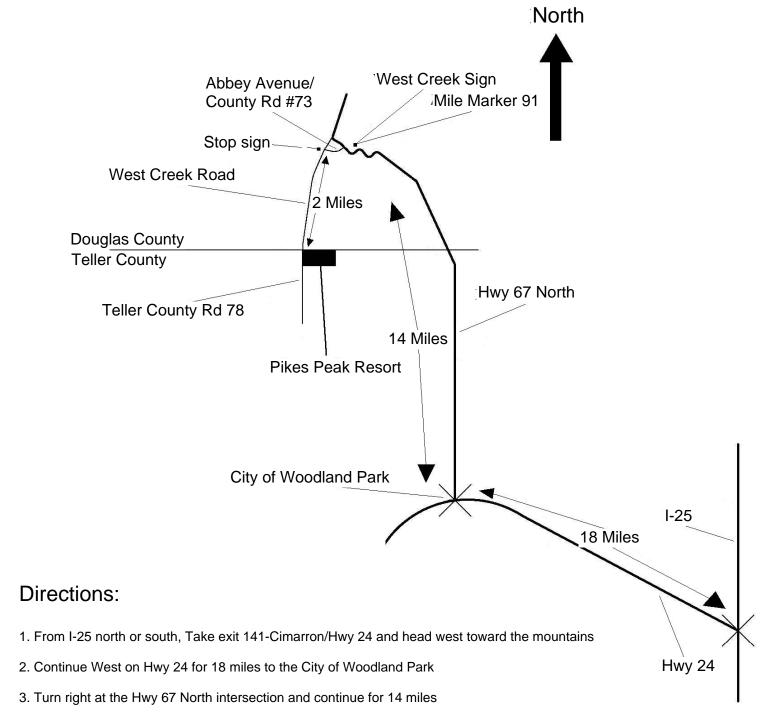

## Pikes Peak Resort Vicinity Map

- 4. Look for Mile Marker 91 and the sign "West Creek" and make the next left on to Abbey Avenue also known as Douglas County Rd #73. (Blue directional signs along the road will direct you to Pikes Peak Resort at each intersection after leaving Hwy 67)
- 5. At the stop sign, make a left (south) on to West Creek Rd and continue south for 2 miles
- 6. Turn left into the log gate driveway with the blue directional sign "Pikes Peak Resort" on the right

Please note: GPS is not an accurate device to be used in our area. Also there is no cell phone service in this area so the mapping from your phone will not work. Please be sure to bring this map and other reservation paperwork with you.