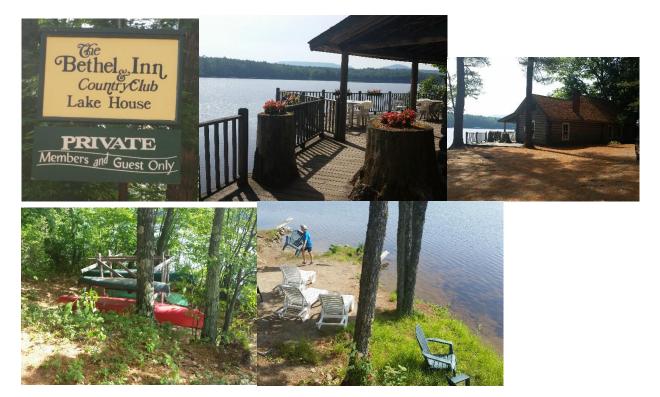

## Bethel Inn Songo Pond Lake House Open Memorial Day – Labor Day

Your summer stay at the Glen House includes, free of charge, our membership privileges with the Bethel Inn. The lake house is a particularly nice treat in the summertime with its small sandy beach, kayaks and canoes, and lake house. Towels are provided inside the lake house. NO PETS are permitted.

The access code to the lake house and kayak locks is 0626

Here is a map link to the Bethel Inn lake House https://goo.gl/maps/TvpKaW2qSTw

Directions to get there:

Drive to Rt 2 back toward town. Go past the Rite Aid Turn left on Songo Pond Rd (Rt 5).

Drive 3.4 Miles. The lake house will be on the left. You will see the Bethel Inn Members Only sign shown below

Here is a link that covers the resort amenities. Anything free to a resort guest is free to you as well. Paid options are the same as a resort guest too. <a href="https://bethelinn.com/resort-activities-summer/">https://bethelinn.com/resort-activities-summer/</a>