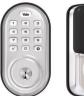

## <u>Item #2 – Smart Lock</u>

- Model: Yale YRD216 w/ Z-Wave Networking Module
  - Details: 250 code capability, individual pushbuttons
  - Includes physical keys
  - Cost: \$160 each