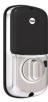

## <u>Item #2 – Smart Lock</u>

- Model: Yale YRD216 w/ Z-Wave Networking Module
  - Details: 250 code capability, individual pushbuttons
  - Includes physical keys
  - Cost: \$160 each