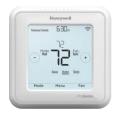

#### Item #3 – Smart Thermostat

- Model: <u>Honeywell T6 Pro Z-Wave</u>
  - Details: Advanced HVAC scheduling features
  - Cost: \$120